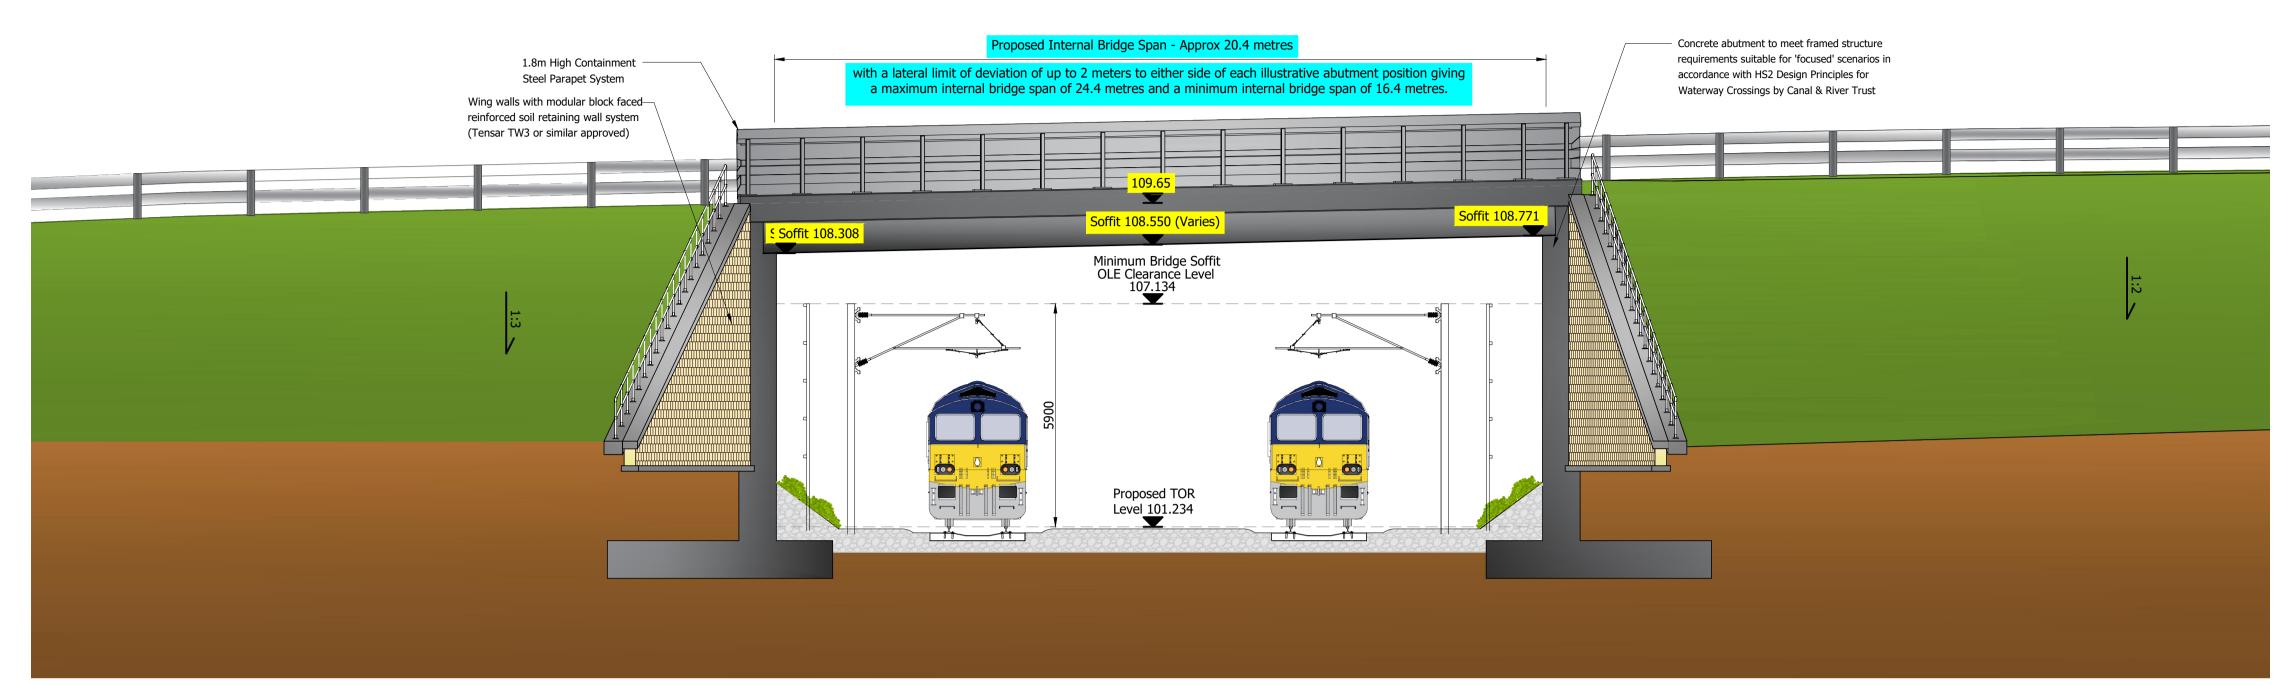

006

Proposed Bridge (Location Plan)

E1

B1 - Proposed Road Bridge, Over Proposed Arrival/Departure Rail Line (Elevation E1) (Scale 1:100)

B1 - Proposed Road Bridge, Over Proposed Arrival/Departure Rail Line (Section S1) (Scale 1:50)

recorded at Companies House.

"Waldeck" is a Trading Style of Waldeck Associates Ltd registered in England and Wales Company N° 3450319.

Internal Bridge Span Denotes bridge abutment positions

Gravelly Way

subject to Article 4 of the DCO

Notes

Do not scale this drawing.

External References:

All dimensions are in millimetres unless stated otherwise.

This drawing to be read in conjunction with all other relevant drawings and specifications.