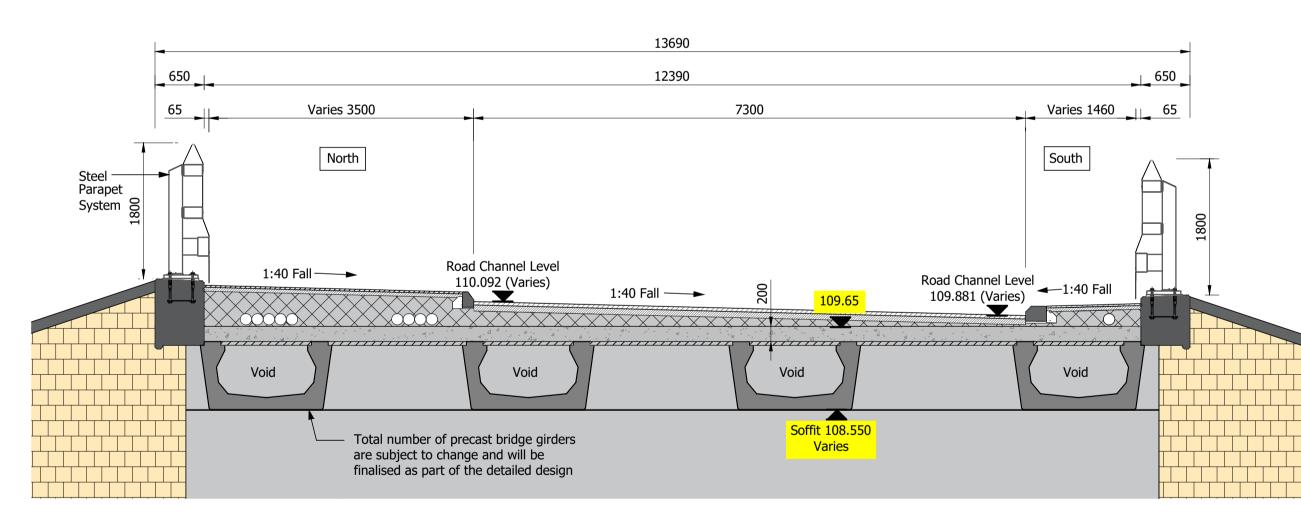

006

Proposed Bridge (Location Plan)

E1

B1 - Proposed Road Bridge, Over Proposed Arrival/Departure Rail Line (Elevation E1) (Scale 1:100)

B1 - Proposed Road Bridge, Over Proposed Arrival/Departure Rail Line (Section S1) (Scale 1:50)

subject to Article 4 of the DCO

Notes

Do not scale this drawing.

External References:

All dimensions are in millimetres unless stated otherwise.

This drawing to be read in conjunction with all other relevant drawings and specifications.